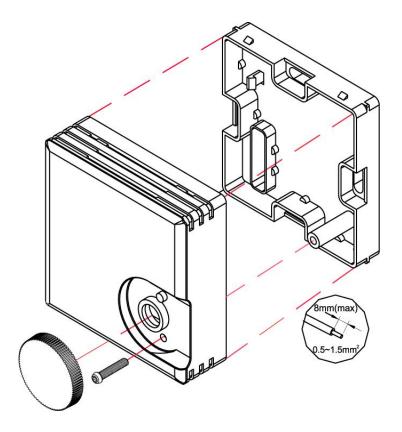

| NTC thermistor                                                           |
| PRECISION                   | ±0.5℃                                                                    |
| WIRING                      | Terminal connection, 1.5mm <sup>2</sup> wiring screws                    |
| HOUSING                     | Fire-proof ABS engineering plastic                                       |
| WORKING ENVIRONMENTAL RANGE | 0 ~ +50℃ and 10 ~ 90% RH non-condensation                                |
| STORAGE TEMPERATURE RANGE   | -40 ~ +70℃                                                               |
| NET WEIGHT                  | 70g                                                                      |

### **DIMENSIONS**

### **WIRING DIAGRAM**





# **INSTALLATION DIAGRAM**