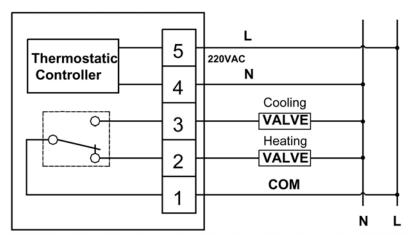

|
| SENSITIVE ELEMENT           | NTC thermistor                                                           |
| PRECISION                   | ±0.5℃                                                                    |
| WIRING                      | Terminal connection, 1.5mm <sup>2</sup> wiring screws                    |
| HOUSING                     | Fire-proof ABS engineering plastic                                       |
| WORKING ENVIRONMENTAL RANGE | 0 ~ +50℃ and 10 ~ 90% RH non-condensation                                |
| STORAGE TEMPERATURE RANGE   | -40 ~ +70℃                                                               |
| NET WEIGHT                  | 70g                                                                      |

### **DIMENSIONS**

### **WIRING DIAGRAM**





# **INSTALLATION DIAGRAM**