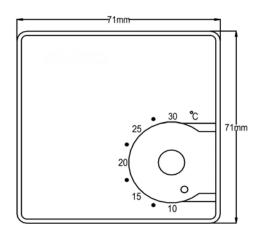

|
| SENSITIVE ELEMENT           | NTC thermistor                                                           |
| PRECISION                   | ±0.5℃                                                                    |
| WIRING                      | Terminal connection, 1.5mm <sup>2</sup> wiring screws                    |
| HOUSING                     | Fire-proof ABS engineering plastic                                       |
| WORKING ENVIRONMENTAL RANGE | 0 ~ +50℃ and 10 ~ 90% RH non-condensation                                |
| STORAGE TEMPERATURE RANGE   | -40 ~ +70℃                                                               |
| NET WEIGHT                  | 70g                                                                      |

### **DIMENSIONS**

### **WIRING DIAGRAM**





# **INSTALLATION DIAGRAM**