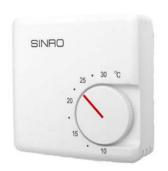

# **SRT02EA ELECTRONIC THERMOSTAT**

#### **DESCRIPTION**

SRT02EA electronic thermostats are mainly used in central air-conditioning and cooling/heating system, it can keep suitable temperature according to the set temperature point.

#### **CHARACTERISTICS**

- Super small design, simple and lively
- Suitable for internal or external sensor
- Use high quality components, accurately temperature control and stable
- Flexible installation: wall-mounted, embedded, embedded in plate or concealed